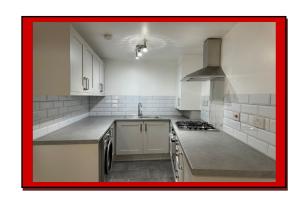

The property benefits from a double bedroom with built in wardrobe, modern shower room, open plan bright and airy lounge and fully fitted modern kitchen with gas cooker, oven, fridge/freezer and washing machine. The property further benefits from brand-new double-glazed windows, gas central heating, laminated flooring and telephone entry system.