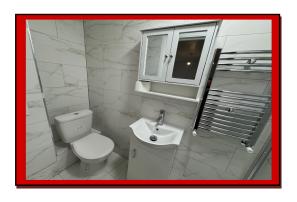

The property benefits from a double bedroom with built in wardrobe, modern shower room, open plan bright and airy lounge and fully fitted modern kitchen with gas cooker, oven, fridge/freezer and washing machine. The property further benefits from brand-new double-glazed windows, gas central heating, laminated flooring and telephone entry system.

- \*Newly Refurbished
- \*Secured Gated Entrance
- \*1 Bed Flat
- \*Ground Floor
- \*Located In Private Mews
- \*Double Bedroom
- \*Modern Shower Room
- \*Open Plan Kitchen/Lounge
- \*New Double Glazed Windows
- \*Gas Central Heating
- \*Laminated Flooring
- \*Telephone Entry
- \*Landscape Court Yard
- \*Close to Station
- \*Located on the High Street