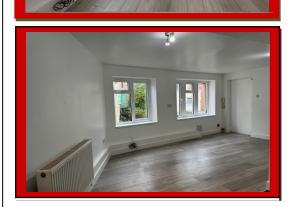

The property benefits from a double bedroom with built in wardrobe, modern shower room, open plan bright and airy lounge and fully fitted modern kitchen with gas cooker, oven, fridge/freezer and washing machine. The property further benefits from brand-new double-glazed windows, gas central heating, laminated flooring and telephone entry system.