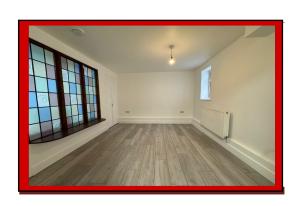

The property benefits from a double bedroom with built in wardrobe, modern shower room, open plan bright and airy lounge and fully fitted modern kitchen with gas cooker, oven, fridge/freezer and washing machine. The property further benefits from brand-new double-glazed windows, gas central heating, laminated flooring and telephone entry system.

- \*Newly Refurbished
- \*Secured Gated Entrance
- \*1 Bed Flat
- \*Ground Floor
- \*Located In Private Mews
- \*Double Bedroom
- \*Modern Shower Room
- \*Open Plan Kitchen/Lounge
- \*New Double Glazed Windows
- \*Gas Central Heating
- \*Laminated Flooring
- \*Telephone Entry
- \*Landscape Court Yard
- \*Close to Station
- \*Located on the High Street