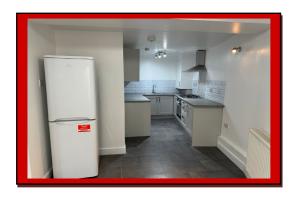

The property benefits from a double bedroom with built in wardrobe, modern shower room, open plan bright and airy lounge and fully fitted modern kitchen with gas cooker, oven, fridge/freezer and washing machine. The property further benefits from brand-new double-glazed windows, gas central heating, laminated flooring and telephone entry system.