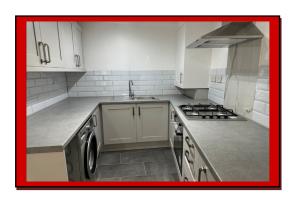

The property benefits from a double bedroom with built in wardrobe, modern shower room, open plan bright and airy lounge and fully fitted modern kitchen with gas cooker, oven, fridge/freezer and washing machine. The property further benefits from brand-new double-glazed windows, gas central heating, laminated flooring and telephone entry system.