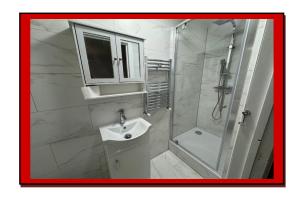

The property benefits from a double bedroom with built in wardrobe, modern shower room, open plan bright and airy lounge and fully fitted modern kitchen with gas cooker, oven, fridge/freezer and washing machine. The property further benefits from brand-new double-glazed windows, gas central heating, laminated flooring and telephone entry system.

- \*Newly Refurbished
- \*Secured Gated Entrance
- \*1 Bed Flat
- \*Ground Floor
- \*Located In Private Mews
- \*Double Bedroom
- \*Modern Shower Room
- \*Open Plan Kitchen/Lounge
- \*New Double Glazed Windows
- \*Gas Central Heating
- \*Laminated Flooring
- \*Telephone Entry
- \*Landscape Court Yard
- \*Close to Station
- \*Located on the High Street