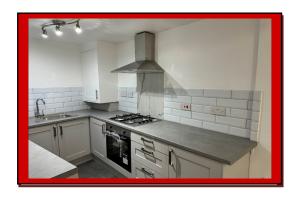

The property benefits from a double bedroom with built in wardrobe, modern shower room, open plan bright and airy lounge and fully fitted modern kitchen with gas cooker, oven, fridge/freezer and washing machine. The property further benefits from brand-new double-glazed windows, gas central heating, laminated flooring and telephone entry system.