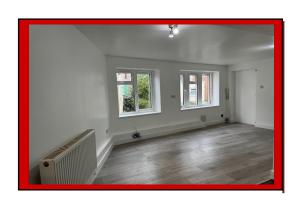

The property benefits from a double bedroom with built in wardrobe, modern shower room, open plan bright and airy lounge and fully fitted modern kitchen with gas cooker, oven, fridge/freezer and washing machine. The property further benefits from brand-new double-glazed windows, gas central heating, laminated flooring and telephone entry system.

- \*Newly Refurbished
- \*Secured Gated Entrance
- \*1 Bed Flat
- \*Ground Floor
- \*Located In Private Mews
- \*Double Bedroom
- \*Modern Shower Room
- \*Open Plan Kitchen/Lounge
- \*New Double Glazed Windows
- \*Gas Central Heating
- \*Laminated Flooring
- \*Telephone Entry
- \*Landscape Court Yard
- \*Close to Station
- \*Located on the High Street