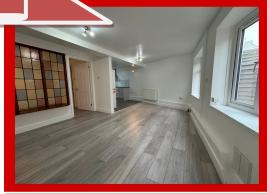

The property benefits from a double bedroom with built in wardrobe, modern shower room, open plan bright and airy lounge and fully fitted modern kitchen with gas cooker, oven, fridge/freezer and washing machine. The property further benefits from brand-new double-glazed windows, gas central heating, laminated flooring and telephone entry system.