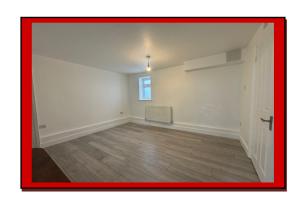

The property benefits from a double bedroom with built in wardrobe, modern shower room, open plan bright and airy lounge and fully fitted modern kitchen with gas cooker, oven, fridge/freezer and washing machine. The property further benefits from brand-new double-glazed windows, gas central heating, laminated flooring and telephone entry system.

- \*Newly Refurbished
- \*Secured Gated Entrance
- \*1 Bed Flat
- \*Ground Floor
- \*Located In Private Mews
- \*Double Bedroom
- \*Modern Shower Room
- \*Open Plan Kitchen/Lounge
- \*New Double Glazed Windows
- \*Gas Central Heating
- \*Laminated Flooring
- \*Telephone Entry
- \*Landscape Court Yard
- \*Close to Station
- \*Located on the High Street