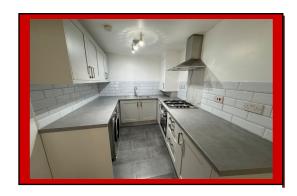

The property benefits from a double bedroom with built in wardrobe, modern shower room, open plan bright and airy lounge and fully fitted modern kitchen with gas cooker, oven, fridge/freezer and washing machine. The property further benefits from brand-new double-glazed windows, gas central heating, laminated flooring and telephone entry system.