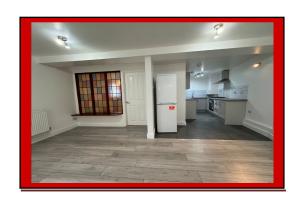

The property benefits from a double bedroom with built in wardrobe, modern shower room, open plan bright and airy lounge and fully fitted modern kitchen with gas cooker, oven, fridge/freezer and washing machine. The property further benefits from brand-new double-glazed windows, gas central heating, laminated flooring and telephone entry system.