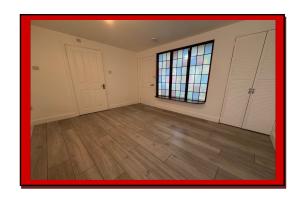

The property benefits from a double bedroom with built in wardrobe, modern shower room, open plan bright and airy lounge and fully fitted modern kitchen with gas cooker, oven, fridge/freezer and washing machine. The property further benefits from brand-new double-glazed windows, gas central heating, laminated flooring and telephone entry system.

- \*Newly Refurbished
- \*Secured Gated Entrance
- \*1 Bed Flat
- \*Ground Floor
- \*Located In Private Mews
- \*Double Bedroom
- \*Modern Shower Room
- \*Open Plan Kitchen/Lounge
- \*New Double Glazed Windows
- \*Gas Central Heating
- \*Laminated Flooring
- \*Telephone Entry
- \*Landscape Court Yard
- \*Close to Station
- \*Located on the High Street