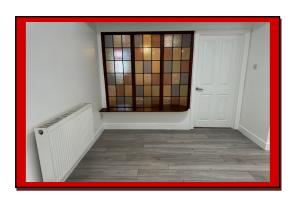

The property benefits from a double bedroom with built in wardrobe, modern shower room, open plan bright and airy lounge and fully fitted modern kitchen with gas cooker, oven, fridge/freezer and washing machine. The property further benefits from brand-new double-glazed windows, gas central heating, laminated flooring and telephone entry system.

- \*Newly Refurbished
- \*Secured Gated Entrance
- \*1 Bed Flat
- \*Ground Floor
- \*Located In Private Mews
- \*Double Bedroom
- \*Modern Shower Room
- \*Open Plan Kitchen/Lounge
- \*New Double Glazed Windows
- \*Gas Central Heating
- \*Laminated Flooring
- \*Telephone Entry
- \*Landscape Court Yard
- \*Close to Station
- \*Located on the High Street