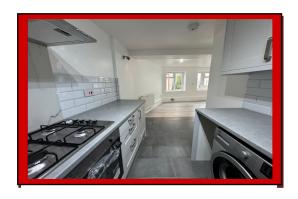

The property benefits from a double bedroom with built in wardrobe, modern shower room, open plan bright and airy lounge and fully fitted modern kitchen with gas cooker, oven, fridge/freezer and washing machine. The property further benefits from brand-new double-glazed windows, gas central heating, laminated flooring and telephone entry system.