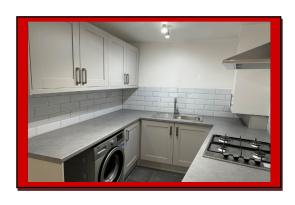

The property benefits from a double bedroom with built in wardrobe, modern shower room, open plan bright and airy lounge and fully fitted modern kitchen with gas cooker, oven, fridge/freezer and washing machine. The property further benefits from brand-new double-glazed windows, gas central heating, laminated flooring and telephone entry system.